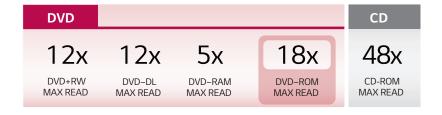

The LG DH18NS50 DVD-ROM drive features a 18x DVD read speed and 48x CD-R read speed. Designed for high reliability and quiet operation, it is the DVD-ROM drive that is perfect for your PC.

5.25" Half-Height Internal Drive
Max. 18x DVD-ROM/48x CD Read Speed
Low Self-Vibration and Low Acoustic Noise
Corresponds to SATA Bus Interface

## **DVD-ROM Drive**

18x DVD-ROM (Read only) Drive

| Type                                                                                                                                                                                                                                                                                                                                                                                                                                                                                                                              | TRANSFER<br>RATES-READ<br>(MAX) | Model              | DH18NS50                                                      |
|-----------------------------------------------------------------------------------------------------------------------------------------------------------------------------------------------------------------------------------------------------------------------------------------------------------------------------------------------------------------------------------------------------------------------------------------------------------------------------------------------------------------------------------|---------------------------------|--------------------|---------------------------------------------------------------|
| Single/Dual   18x / 12x max.                                                                                                                                                                                                                                                                                                                                                                                                                                                                                                      |                                 | Туре               | Internal DVD-ROM Drive                                        |
| DVDR/-RW/-R DL   16x/12x/8x max.                                                                                                                                                                                                                                                                                                                                                                                                                                                                                                  |                                 | D 1 D 11 O 11 1    | 18x / 12x max.                                                |
| DVD+R/+RW/+R DL   16x/12x/8x max.                                                                                                                                                                                                                                                                                                                                                                                                                                                                                                 |                                 | DVD-VIDEO          | 5x max. (CSS Compliant Disc)                                  |
| DVD-RAM (Ver. 2.2)   5x                                                                                                                                                                                                                                                                                                                                                                                                                                                                                                           |                                 | DVD-R/-RW/-R DL    | 16x/12x/8x max.                                               |
| CDR/RW/ROM                                                                                                                                                                                                                                                                                                                                                                                                                                                                                                                        |                                 | DVD+R/+RW/+R DL    | 16x/12x/8x max.                                               |
| CD-DA (DAE)                                                                                                                                                                                                                                                                                                                                                                                                                                                                                                                       |                                 | DVD-RAM (Ver. 2.2) | 5x                                                            |
| ACCESSTIME (RANDOM)                                                                                                                                                                                                                                                                                                                                                                                                                                                                                                               |                                 | CD-R/RW/ROM        | 48x/40x/48x max.                                              |
| CDROM                                                                                                                                                                                                                                                                                                                                                                                                                                                                                                                             |                                 | CD-DA (DAE)        | 48x max.                                                      |
| CDROM                                                                                                                                                                                                                                                                                                                                                                                                                                                                                                                             | ACCESS TIME<br>(RANDOM)         | DVD-ROM            | 160 ms typ.                                                   |
| TRAILSFER RATE         CD ROM         7,200 kB/s (48x) max.           HOST INTERFACE         SATA           OPERATING SYSTEMS Windows         Windows Vista <sup>TM</sup> , Windows XP, Windows 7, Windows 8, Windows 8.1           DIMENSIONS (Wx HxD)         5.7" x 1.6" x 6.5" (146 x 41.3 x 165 mm)           VVEIGHT         1.32 lbs. (600g)           WARRANTY         1 Year Limited Warranty on Optical Drives Call Toll-Free 800.243.0000           UPC         8806084153081           CONTENTS         DVD-ROM Drive |                                 | CD-ROM             | 160 ms typ.                                                   |
| CD ROM   7,200 kB/s (48x) max.                                                                                                                                                                                                                                                                                                                                                                                                                                                                                                    | TRANSFER                        | DVD-ROM            | 24.9 Mbytes/s (18x) max.                                      |
| OPERATING<br>SYSTEMS<br>Windows         Windows Vista <sup>TM</sup> , Windows XP, Windows 8, Windows 8.1           DIMENSIONS<br>(WxHxD)         5.7" x 1.6" x 6.5" (146 x 41.3 x 165 mm)           WEIGHT         1.32 lbs. (600g)           WARRANTY         1 Year Limited Warranty on Optical Drives<br>Call Toll-Free 800.243.0000           UPC         8806084153081           CONTENTS         DVD-ROM Drive                                                                                                              |                                 | CD ROM             | 7,200 kB/s (48x) max.                                         |
| SYSTEMS Windows         Windows Vista <sup>TM</sup> , Windows XP, Windows 7, Windows 8, Windows 8.1           DIMENSIONS (WXHXD)         5.7" x 1.6" x 6.5" (146 x 41.3 x 165 mm)           WEIGHT         1.32 lbs. (600g)           WARRANTY         1 Year Limited Warranty on Optical Drives Call Toll-Free 800.243.0000           UPC         8806084153081           CONTENTS         DVD-ROM Drive                                                                                                                         | HOST<br>INTERFACE               |                    | SATA                                                          |
| Weight   1.32   lbs. (600g)                                                                                                                                                                                                                                                                                                                                                                                                                                                                                                       | SYSTEMS                         |                    | Windows Vista™, Windows XP, Windows 7, Windows 8, Windows 8.1 |
| 1 Year Limited Warranty on Optical Drives                                                                                                                                                                                                                                                                                                                                                                                                                                                                                         |                                 |                    | 5.7" x 1.6" x 6.5" (146 x 41.3 x 165 mm)                      |
| Call Toll-Free 800.243.0000  UPC                                                                                                                                                                                                                                                                                                                                                                                                                                                                                                  | WEIGHT                          |                    | 1.32 lbs. (600g)                                              |
| CONTENTS DVD-ROM Drive                                                                                                                                                                                                                                                                                                                                                                                                                                                                                                            | WARRANTY                        |                    |                                                               |
|                                                                                                                                                                                                                                                                                                                                                                                                                                                                                                                                   | UPC                             |                    | 8806084153081                                                 |
| Mounting Screws (4 EA)                                                                                                                                                                                                                                                                                                                                                                                                                                                                                                            | CONTENTS                        |                    | DVD-ROM Drive                                                 |
|                                                                                                                                                                                                                                                                                                                                                                                                                                                                                                                                   |                                 |                    | Mounting Screws (4 EA)                                        |